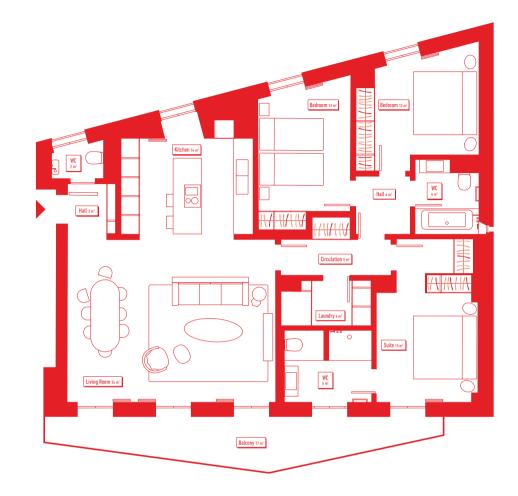

## APARTMENT 2 • T3 • FLOOR 1

| GROSS INTERIOR AREA*              | PARKING                                                                                                   |
|-----------------------------------|-----------------------------------------------------------------------------------------------------------|
| 143 m <sup>2</sup>                | Yes                                                                                                       |
| EXTERIOR GROSS AREA*              | STORAGE ROOM                                                                                              |
| 17 m <sup>2</sup>                 | <mark>Yes</mark>                                                                                          |
| TOTAL AREA*<br>160 m <sup>2</sup> | 1. Palácio de Santa Clara I<br>2. Palácio de Santa Clara II<br><mark>3. Palácio de Santa Clara III</mark> |

WWW.STONECAPITAL.PT

WWW.LIBERTAS.PT

\*Areas indicated in the interior of the apartment compartments refer to aproximate net areas. Total net area: 115,86 m<sup>2</sup>